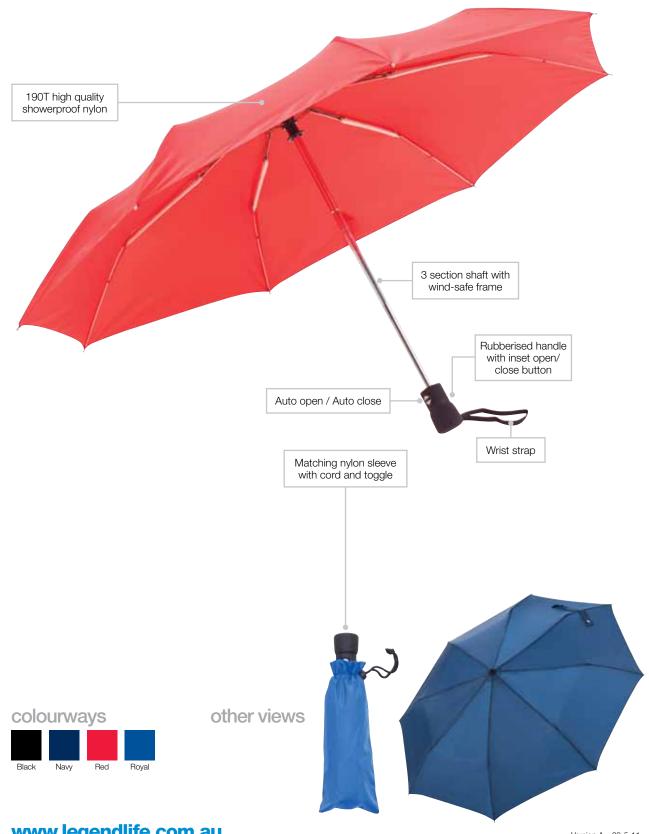

## Specifications:

MATERIAL: 190T nylon

SIZE: 54cm (21") canopy with 8 ribs

28cm long when closed

DECORATION TYPES: Screenprint

DECORATION AREAS: Print area

200mm w x 70mm h One colour print only

DESCRIPTION: • 190T high quality showerproof nylon

• 3 section shaft with wind-safe frame

Auto openAuto close

Rubberised handle with inset open/close

button

Wrist strap

Matching nylon sleeve with cord and toggle

PACKAGING: Each umbrella packed in an individual poly bag.